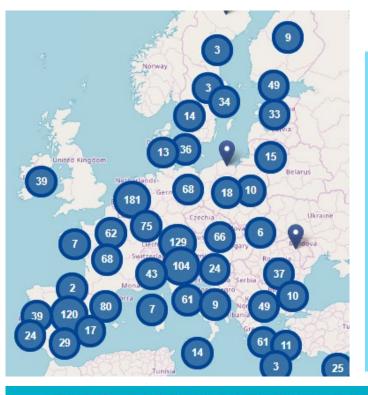

## The Way towards InvestEU Portal - EIPP Achievements

1000+ projects published

**80 projects received financing** 

370+ validated investors

THE EUROPEAN INVESTMENT PROJECT PORTAL
The EU Matchmaking Portal