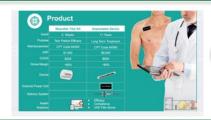

#### **Kwatch (France)**

Continuous Glucose Monitoring device in a form of a smartwatch. It measures the glucose level and the patient is alerted by an on-body vibration.